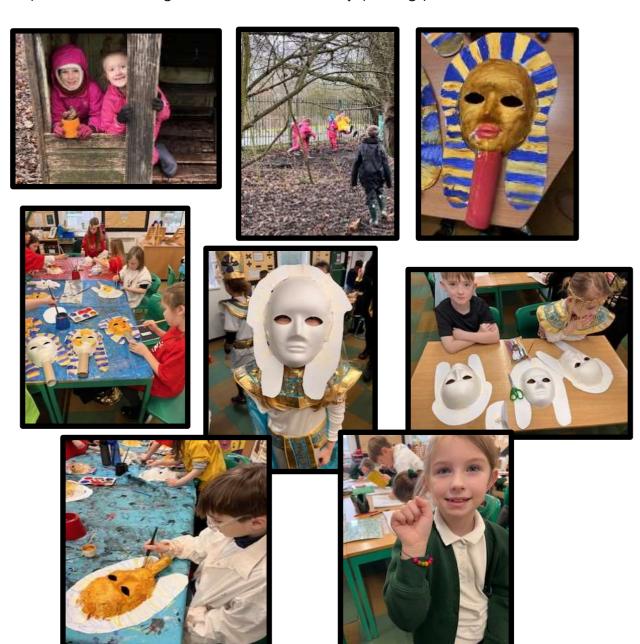

## Dear Parents,

This newsletter will mainly be pictures of our fantastic Ancient Egypt DT day and woodland learning. The children have had a great week and they really put their all into the activities on Tuesday. I was so impressed that nearly all of the children tried a fig and some even came back for more. Their costumes were amazing and it was such a fun day.